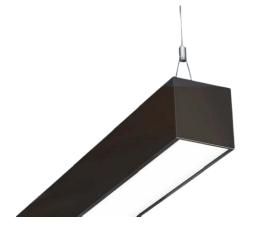

# Lo-Line Suspended

## Extrusion - Direct

### Specification

| Code              | LS0600-22-72ND40 <b>X</b>                                                                                                            |
|-------------------|--------------------------------------------------------------------------------------------------------------------------------------|
| Mounting          | Suspended                                                                                                                            |
| IP                | 20 (IP44 Available in set lengths)                                                                                                   |
| Light Source      | LED (Tridonic LLE Advanced Modules)                                                                                                  |
| Input voltage     | 240v 50hz                                                                                                                            |
| System Watts      | 71.7                                                                                                                                 |
| Life              | 72,000-hour L80F10@65° Celsius                                                                                                       |
| Luminous flux     | 7232                                                                                                                                 |
| ССТ               | 4000K<br>(Optional - 3000K, Tunable white)                                                                                           |
| CRI               | 80 (Optional CRI90)                                                                                                                  |
| Diffuser          | Opal (O)                                                                                                                             |
| Driver            | Integral constant current non-dim<br>(Optional – DALI-2, Switch Dim, DALI DT8)                                                       |
| Power Factor      | 0.98                                                                                                                                 |
| Includes          | 3 metre adjustable ss Y section<br>Suspension Kit                                                                                    |
| Finish <b>(X)</b> | Exterior grade polyester powdercoat<br>( <b>1</b> White <b>/2</b> Silver or <b>3</b> Black<br>Others colours available upon request) |
| Dimensions        | 70mm x 70mm x Nominal 1200mm<br>Continuous lengths available upon request                                                            |
| IES File          | Yes                                                                                                                                  |