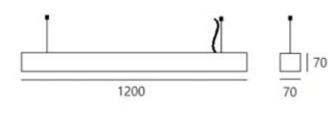

### Specification

| Code              | LS0600-22-72ND40 <b>X</b>                                                                                                            |
|-------------------|--------------------------------------------------------------------------------------------------------------------------------------|
| Mounting          | Suspended                                                                                                                            |
| IP                | 20 (IP44 Available in set lengths)                                                                                                   |
| Light Source      | LED (Tridonic LLE Advanced Modules)                                                                                                  |
| Input voltage     | 240v 50hz                                                                                                                            |
| System Watts      | 71.7                                                                                                                                 |
| Life              | 72,000-hour L80F10@65° Celsius                                                                                                       |
| Luminous flux     | 7232                                                                                                                                 |
| ССТ               | 4000K<br>(Optional - 3000K, Tunable white)                                                                                           |
| CRI               | 80 (Optional CRI90)                                                                                                                  |
| Diffuser          | Opal (O)                                                                                                                             |
| Driver            | Integral constant current non-dim<br>(Optional – DALI-2, Switch Dim, DALI DT8)                                                       |
| Power Factor      | 0.98                                                                                                                                 |
| Includes          | 3 metre adjustable ss Y section<br>Suspension Kit                                                                                    |
| Finish <b>(X)</b> | Exterior grade polyester powdercoat<br>( <b>1</b> White <b>/2</b> Silver or <b>3</b> Black<br>Others colours available upon request) |
| Dimensions        | 70mm x 70mm x Nominal 1200mm<br>Continuous lengths available upon request                                                            |
| IES File          | Yes                                                                                                                                  |