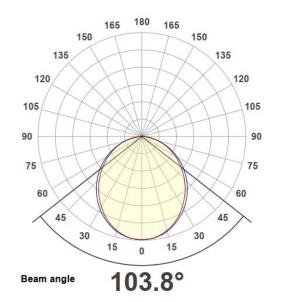

### Specification

| Code              | LS0600-22-72ND40 <b>X</b>                                                                                                            |
|-------------------|--------------------------------------------------------------------------------------------------------------------------------------|
| Mounting          | Suspended                                                                                                                            |
| IP                | 20 (IP44 Available in set lengths)                                                                                                   |
| Light Source      | LED (Tridonic LLE Advanced Modules)                                                                                                  |
| Input voltage     | 240v 50hz                                                                                                                            |
| System Watts      | 71.7                                                                                                                                 |
| Life              | 72,000-hour L80F10@65° Celsius                                                                                                       |
| Luminous flux     | 7232                                                                                                                                 |
| ССТ               | 4000K<br>(Optional - 3000K, Tunable white)                                                                                           |
| CRI               | 80 (Optional CRI90)                                                                                                                  |
| Diffuser          | Opal (O)                                                                                                                             |
| Driver            | Integral constant current non-dim<br>(Optional – DALI-2, Switch Dim, DALI DT8)                                                       |
| Power Factor      | 0.98                                                                                                                                 |
| Includes          | 3 metre adjustable ss Y section<br>Suspension Kit                                                                                    |
| Finish <b>(X)</b> | Exterior grade polyester powdercoat<br>( <b>1</b> White <b>/2</b> Silver or <b>3</b> Black<br>Others colours available upon request) |
| Dimensions        | 70mm x 70mm x Nominal 1200mm<br>Continuous lengths available upon request                                                            |
| IES File          | Yes                                                                                                                                  |